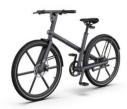

<u>...</u>

Maximum Range: 100km/60miles

Highly Water-Resistant

Gates Carbon Belt Drive

| Drivetrain           | Gates Carbon Belt Drive                                               |
|----------------------|-----------------------------------------------------------------------|
| Smart system         | Smooth and responsive riding system                                   |
| Riding modes         | Eco, City, Sport                                                      |
| Motor                | High reduction ratio 1:13, smooth power output36V 250W rear hub motor |
| Battery              | Integrated lithium-ion 432Wh                                          |
| Charging             | 4 - 4.5 hours                                                         |
| Display              | Handlebar integrated LCD screen                                       |
| Smartphone App       | Honbike App (connected by built-in Bluetooth®)                        |
| Assist speed         | 25km/h (15.5mph)                                                      |
| Range                | Maximum 100km                                                         |
| Frame                | Aircraft-grade 7000 series aluminum                                   |
| Saddle               | Comfort urban riding style                                            |
| Tyre                 | 27.5" * 2.0                                                           |
| Brake                | Disc brake                                                            |
| Wheelset             | One-piece Tru magnesium die-cast                                      |
| Light                | F: LED R: LED                                                         |
| IP rating            | IPX6 highly water-resistant                                           |
| Dimension            | 1780*670*1035mm                                                       |
| Rider's height       | 1.6 - 1.9m (5'3" - 6'2")                                              |
| Weight               | 20.2kg(44.5lbs)                                                       |
| Maximum rider weight | 120kg (264lbs), including luggage                                     |