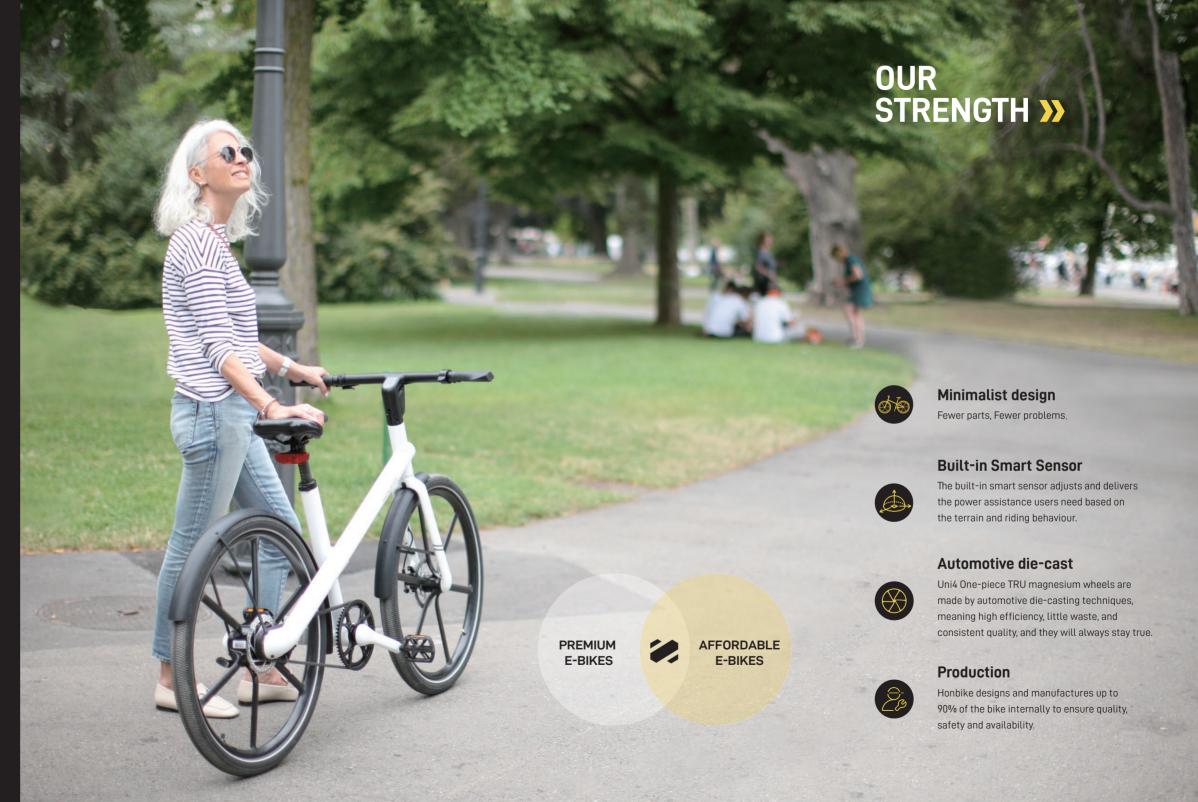

<u>...</u>

Maximum Range: 100km/60miles

Highly Water-Resistant

Gates Carbon Belt Drive

| Drivetrain           | Gates Carbon Belt Drive                                               |
|----------------------|-----------------------------------------------------------------------|
| Smart system         | Smooth and responsive riding system                                   |
| Riding modes         | Eco, City, Sport                                                      |
| Motor                | High reduction ratio 1:13, smooth power output36V 250W rear hub motor |
| Battery              | Integrated lithium-ion 432Wh                                          |
| Charging             | 4 - 4.5 hours                                                         |
| Display              | Handlebar integrated LCD screen                                       |
| Smartphone App       | Honbike App (connected by built-in Bluetooth®)                        |
| Assist speed         | 25km/h (15.5mph)                                                      |
| Range                | Maximum 100km                                                         |
| Frame                | Aircraft-grade 7000 series aluminum                                   |
| Saddle               | Comfort urban riding style                                            |
| Tyre                 | 27.5" * 2.0                                                           |
| Brake                | Disc brake                                                            |
| Wheelset             | One-piece Tru magnesium die-cast                                      |
| Light                | F: LED R: LED                                                         |
| IP rating            | IPX6 highly water-resistant                                           |
| Dimension            | 1780*670*1035mm                                                       |
| Rider's height       | 1.6 - 1.9m (5'3" - 6'2")                                              |
| Weight               | 20.2kg(44.5lbs)                                                       |
| Maximum rider weight | 120kg (264lbs), including luggage                                     |