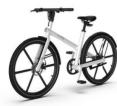

<u>...</u>

Maximum Range: 100km/60miles

Highly Water-Resistant

Gates Carbon Belt Drive

| Drivetrain           | Gates Carbon Belt Drive                                               |
|----------------------|-----------------------------------------------------------------------|
| Smart system         | Smooth and responsive riding system                                   |
| Riding modes         | Eco, City, Sport                                                      |
| Motor                | High reduction ratio 1:13, smooth power output36V 250W rear hub motor |
| Battery              | Integrated lithium-ion 432Wh                                          |
| Charging             | 4 - 4.5 hours                                                         |
| Display              | Handlebar integrated LCD screen                                       |
| Smartphone App       | Honbike App (connected by built-in Bluetooth®)                        |
| Assist speed         | 25km/h (15.5mph)                                                      |
| Range                | Maximum 100km                                                         |
| Frame                | Aircraft-grade 7000 series aluminum                                   |
| Saddle               | Comfort urban riding style                                            |
| Tyre                 | 27.5" * 2.0                                                           |
| Brake                | Disc brake                                                            |
| Wheelset             | One-piece Tru magnesium die-cast                                      |
| Light                | F: LED R: LED                                                         |
| IP rating            | IPX6 highly water-resistant                                           |
| Dimension            | 1780*670*1035mm                                                       |
| Rider's height       | 1.6 - 1.9m (5'3" - 6'2")                                              |
| Weight               | 20.2kg(44.5lbs)                                                       |
| Maximum rider weight | 120kg (264lbs), including luggage                                     |